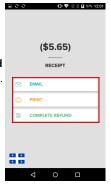

 Select **Refund** to process a refund.

🛈 💎 🖹 🕅 🗗 57% 12:00

4. Select the Refund method ← REFUND

 Select Refund to process the refund or choose Cancel to go back.

 Select Email to email a receipt, Print to print a receipt, or Complete Refund to exit this screen.