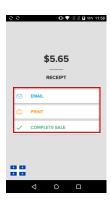

## **Processing a Sale Transaction**

1. From the home page, select Sale.

4. Insert, tap, or swipe the card. Press Confirm to approve the amount and continue or Cancel to return to the checkout screen.

5. Tap Email to enter an email address and send a digital receipt, Print to print a receipt, or Complete Sale to exit this screen.