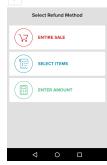

 Select **Refund** to process a refund.

🛈 💎 🖹 🕅 🗗 57% 12:00

4. Select the Refund method ← REFUND

 Select Refund to process the refund or choose Cancel to go back.

 Select Email to email a receipt, Print to print a receipt, or Complete Refund to exit this screen.