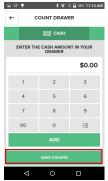

### **Close Batch**

•

1. From the home screen, select **Management**.

2. From the **End of Day** tab, select **Count**.

| ■ 👽 🍷 🧳 🕸 405 11:14 AF                                                | 3 🗸 🖹 🖬 40% 11:14 AM |  |  |  |
|-----------------------------------------------------------------------|----------------------|--|--|--|
| ← MANAGEMENT                                                          |                      |  |  |  |
| ADJUST TIPS END OF DAY REPORTS                                        |                      |  |  |  |
| REGISTER INFORMATION                                                  |                      |  |  |  |
| FRONT REGISTER #4<br>BATCH #10004                                     |                      |  |  |  |
| \$19.51<br>REGISTER TOTAL + (\$8.55) = \$10.96<br>SHORT DEPOSIT TOTAL |                      |  |  |  |
| ~                                                                     |                      |  |  |  |
| THINGS TO DO BEFORE YOU CLOSE                                         |                      |  |  |  |
| ADJUST TIPS<br>1 TENDER TO PINALIZE GO TO                             |                      |  |  |  |
| COUNT DRAWER COUNT<br>\$0.00 COUNTED COUNT                            |                      |  |  |  |
| Z-REPORT PRINT                                                        |                      |  |  |  |
| CLOSE REGISTER                                                        |                      |  |  |  |
| < 0 □                                                                 |                      |  |  |  |

 Select Yes to close the current batch and return to the home screen.

3. Enter the cash amount from the drawer and select **Save Counts**.

To learn more about Terminal Plus and its many features, including staff management, inventory management, reporting, and more, please visit: **poshelp.globalpaymentsinc.com** or scan the QR Code below.