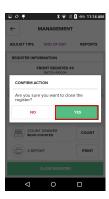

 Select Yes to close the current batch and return to the home screen.

3. Enter the cash amount from the drawer and select **Save Counts**.

To learn more about Terminal Plus and its many features, including staff management, inventory management, reporting, and more, please visit: **poshelp.globalpaymentsinc.com** or scan the QR Code below.