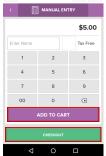

2. Enter the amount. Select Add to Cart, then press Checkout.

\$0.00

\$ 11:43

בי

•

3. Tap the right arrow to choose a payment type.

| ←              | \$5.65 |   |     |  |  |
|----------------|--------|---|-----|--|--|
| C PAYMENT CARD |        |   | ->- |  |  |
| \$5.65         |        |   |     |  |  |
| 1              | 2      | 3 |     |  |  |
| 4              | 5      | 6 |     |  |  |
| 7              | 8      | 9 |     |  |  |
| 00             | 0      | × |     |  |  |
| CARD           |        |   |     |  |  |
| MANUAL ENTRY   |        |   |     |  |  |
|                |        |   |     |  |  |