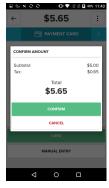

2. Enter the amount. Select Add to Cart, then press Checkout.

\$0.00

\$ 11:43

בי

•

3. Tap the right arrow to choose a payment type.

| ←              | \$5.65 |   |     |  |  |
|----------------|--------|---|-----|--|--|
| C PAYMENT CARD |        |   | ->- |  |  |
| \$5.65         |        |   |     |  |  |
| 1              | 2      | 3 |     |  |  |
| 4              | 5      | 6 |     |  |  |
| 7              | 8      | 9 |     |  |  |
| 00             | 0      | × |     |  |  |
| CARD           |        |   |     |  |  |
| MANUAL ENTRY   |        |   |     |  |  |
|                |        |   |     |  |  |