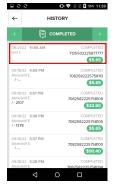

### Viewing Transaction History / Processing Refunds

•

1. From the home screen select **History**.

•

NOTE: The History page is in chronological order, starting with the most recent sale.

2. Select a Transaction to see more information.