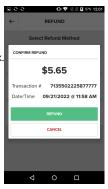

 Select **Refund** to process a refund.

🛈 💎 🖹 🕅 🗗 57% 12:00

4. Select the Refund method ← REFUND

 Select Refund to process the refund or choose Cancel to go back.

 Select Email to email a receipt, Print to print a receipt, or Complete Refund to exit this screen.