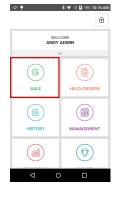

## **Processing a Sale Transaction**

1. From the home page, select Sale.

4. Insert, tap, or swipe the card. Press Confirm to approve the amount and continue or Cancel to return to the checkout screen.

5. Tap Email to enter an email address and send a digital receipt, Print to print a receipt, or Complete Sale to exit this screen.