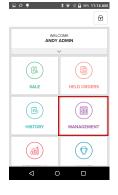

### **Close Batch**

•

1. From the home screen, select **Management**.

2. From the **End of Day** tab, select **Count**.

| ■ 👽 🍷 🧳 🕸 405 11:14 AF                                                | 3 🗸 🖹 🖬 40% 11:14 AM |  |  |  |
|-----------------------------------------------------------------------|----------------------|--|--|--|
| ← MANAGEMENT                                                          |                      |  |  |  |
| ADJUST TIPS END OF DAY REPORTS                                        |                      |  |  |  |
| REGISTER INFORMATION                                                  |                      |  |  |  |
| FRONT REGISTER #4<br>BATCH #10004                                     |                      |  |  |  |
| \$19.51<br>REGISTER TOTAL + (\$8.55) = \$10.96<br>SHORT DEPOSIT TOTAL |                      |  |  |  |
| ~                                                                     |                      |  |  |  |
| THINGS TO DO BEFORE YOU CLOSE                                         |                      |  |  |  |
| ADJUST TIPS<br>1 TENDER TO PINALIZE GO TO                             |                      |  |  |  |
| COUNT DRAWER COUNT<br>\$0.00 COUNTED COUNT                            |                      |  |  |  |
| Z-REPORT PRINT                                                        |                      |  |  |  |
| CLOSE REGISTER                                                        |                      |  |  |  |
| < 0 □                                                                 |                      |  |  |  |