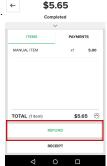

 Select **Refund** to process a refund.

🛈 💎 🖹 🕅 🗗 57% 12:00

4. Select the Refund method ← REFUND

 Select Refund to process the refund or choose Cancel to go back.

 Select Email to email a receipt, Print to print a receipt, or Complete Refund to exit this screen.